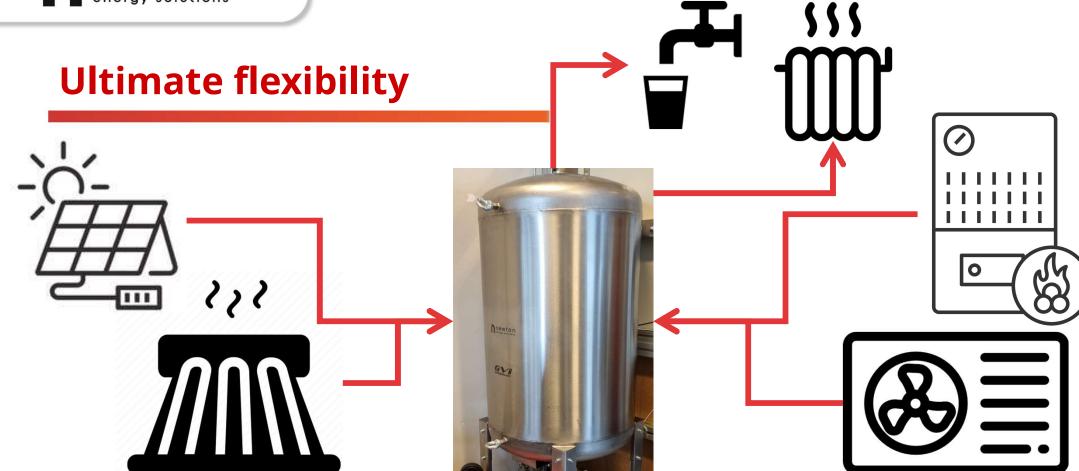

# **NEStore – Technology**

- Hot water storage
- Vacuum insulation
- Plug & Play product → Integrated energy delivery to building
- Smart control system
- Closed fluidic system
- High  $\Delta T \rightarrow$  High energy density
- Perfectly stratified system

### **NEStore - Added value**

- Reduction of natural gas use and OPEX by 20-40%
- Prepares buildings for limited/no "Salderingsregeling"
- Very short installation time (similar to washing machine)
- Increased energy efficiency (~1% energy loss per day)
- Enhanced self-reliance on own energy → Much lower electrical grid congestion
- Cost effective → Payback time 4-8 years (incl. PV costs)

## **NEStore**