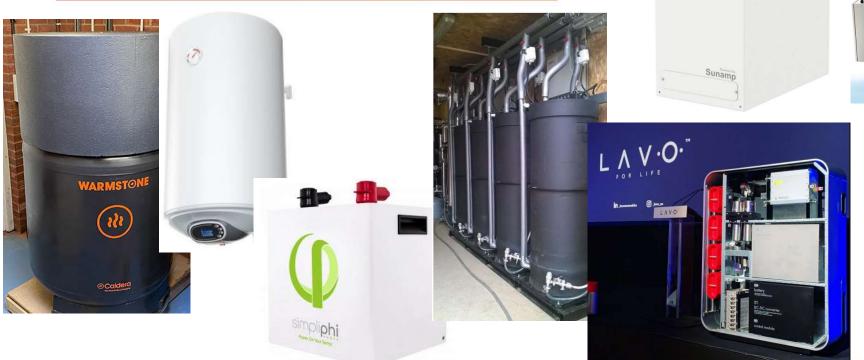

ransport

worden niet gehonoreerd





## What is our solution? → DISTRIBUTED ENERGY STORAGE







# **NEStore – Technology**

- Hot water storage
- Vacuum insulation
- Plug & Play product → Integrated energy delivery to building
- Smart control system
- Closed fluidic system
- High  $\Delta T \rightarrow$  High energy density
- Perfectly stratified system







### **NEStore - Added value**

- Reduction of natural gas use and OPEX by 20-40%
- Prepares buildings for limited/no "Salderingsregeling"
- Very short installation time (similar to washing machine)
- Increased energy efficiency (~1% energy loss per day)
- Enhanced self-reliance on own energy → Much lower electrical grid congestion
- Cost effective → Payback time 4-8 years (incl. PV costs)







### A lot of solutions out there









## **NEStore**











## **NEStore**





#### **CONTACT**

## **PAVOL BODIS** p.bodis@newtonenergy.nl