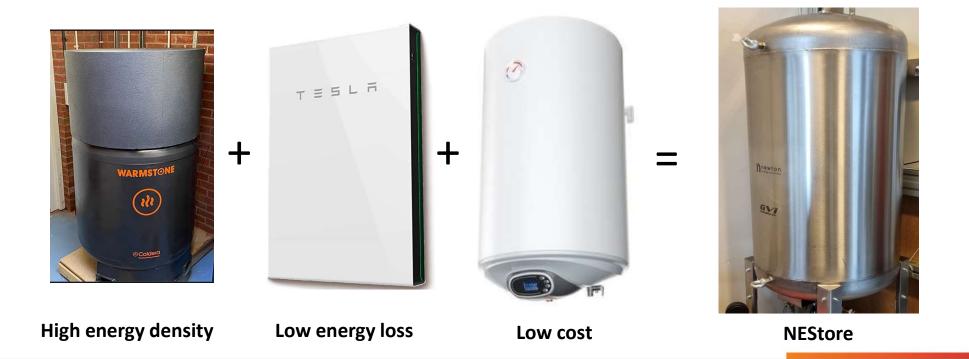

# **NEStore – Technology**

- Hot water storage
- Vacuum insulation
- Plug & Play product → Integrated energy delivery to building
- Smart control system
- Closed fluidic system
- High  $\Delta T \rightarrow$  High energy density
- Perfectly stratified system

### **NEStore - Added value**

- Reduction of natural gas use and OPEX by 20-40%
- Prepares buildings for limited/no "Salderingsregeling"
- Very short installation time (similar to washing machine)
- Increased energy efficiency (~1% energy loss per day)
- Enhanced self-reliance on own energy → Much lower electrical grid congestion
- Cost effective → Payback time 4-8 years (incl. PV costs)

## **NEStore**